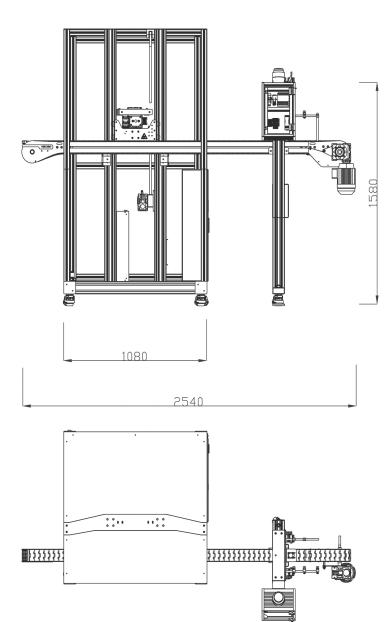

# Rejection unit to install on conveyor:

- ► Installed power: 100 W
- ► Electrical power 220 VAC, 50 Hz
- ► Air supply: 6-8 Kg / cm<sup>2</sup>

| TECHNICAL DATA |                        |
|----------------|------------------------|
| POWER          | 3 x 400 V, 50 Hz, 1 Kw |
| DIMENSIONS     | See layout             |
| AIR PRESSURE   | 5-7 Bar                |