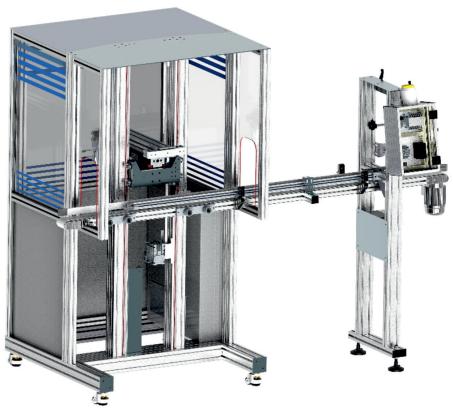

# EASY@TAKEOUT COMBO

innovating in the packaging industry

The EASY@TAKEOUT-COMBO is a take out system for all ISBM machine Brands.

## **MACHINE CHARACTERISTICS:**

- ► Easy and fast format change
- ► 7" HMI color panel
- ➤ Simple Blow-molding Interface
- ➤ Servo Drive powered
- ► Integrated Inverter for Bottles conveyor
- ► Pneumatic-Mechanical gripper (no suction caps)

# Set of 1 headstock composed of:

- ► Mobile arm with cylinder
- Leak and micro-leak detection headstock.

# Rejection unit to install on conveyor:

- ► Installed power: 100 W
- ► Electrical power 220 VAC, 50 Hz
- ► Air supply: 6-8 Kg / cm<sup>2</sup>

| TECHNICAL DATA |                        |
|----------------|------------------------|
| POWER          | 3 x 400 V, 50 Hz, 1 Kw |
| DIMENSIONS     | See layout             |
| AIR PRESSURE   | 5-7 Bar                |