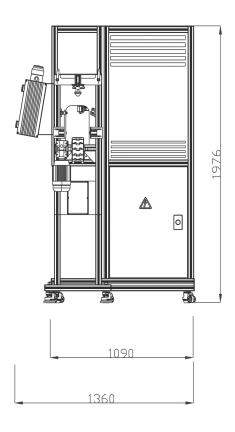

# Rejection unit to install on conveyor:

- ► Installed power: 100 W
- ► Electrical power 220 VAC, 50 Hz
- ► Air supply: 6-8 Kg / cm<sup>2</sup>

| TECHNICAL DATA |                        |
|----------------|------------------------|
| POWER          | 3 x 400 V, 50 Hz, 1 Kw |
| DIMENSIONS     | See layout             |
| AIR PRESSURE   | 5-7 Bar                |