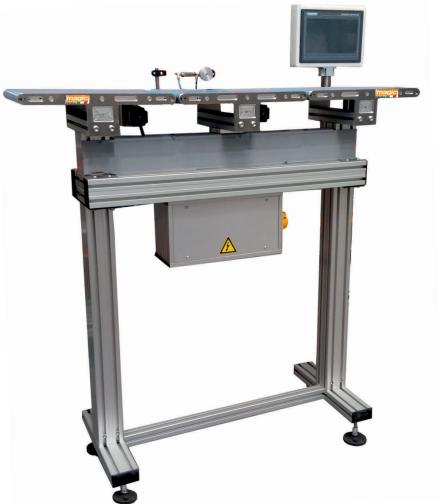

## **EASY@WEIGHT**

**EASY@WEIGHT Dynamic Scale.** 

## **MACHINE CHARACTERISTICS:**

- ENTRANCE CONVEYOR
- WEIGHING BELT
- EXIT BELT
- DISCARD FOR CONTAINERS OUT OF RANGE
- MANUALLY ADJUSTABLE FEET IN HEIGHT +/- 100 mm
- MINIMUM WEIGHT 5 g
- MAXIMUM WEIGHT 3 Kg
- RESOLUTION 0,5 g
- SPEED REGULATION OF THE THREE BELTS
- •7" COLOUR TOUCH DISPLAY