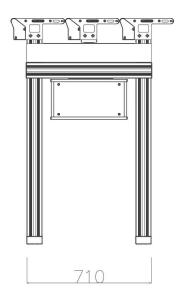

| TECHNICAL DATA         |                   |
|------------------------|-------------------|
| ELECTRICAL CONSUMPTION | 380 VAC- 50/60 Hz |
| PRODUCTION             | Up to 10000 bph   |
| DIMENSIONS             | See layout        |