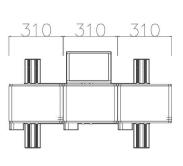

| TECHNICAL DATA         |                   |
|------------------------|-------------------|
| ELECTRICAL CONSUMPTION | 380 VAC- 50/60 Hz |
| PRODUCTION             | Up to 10000 bph   |
| DIMENSIONS             | See layout        |