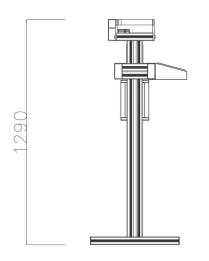

| TECHNICAL DATA         |                   |
|------------------------|-------------------|
| ELECTRICAL CONSUMPTION | 380 VAC- 50/60 Hz |
| PRODUCTION             | Up to 10000 bph   |
| DIMENSIONS             | See layout        |