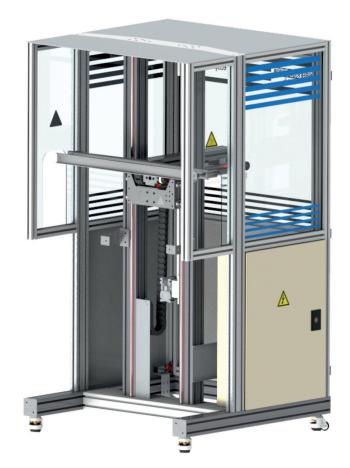

## EASY@TAKEOUT EL

innovating in the packaging industry

The EASY@TAKEOUT-EL is a take out system for all ISBM machine Brands.

## **MACHINE CHARACTERISTICS:**

- ► Easy and fast format change
- ► 7" HMI color panel
- ➤ Simple Blow-molding Interface
- ► Servo Drive powered
- ► Integrated Inverter for Bottles conveyor
- ► Pneumatic-Mechanical gripper (no suction caps)

## Set of 1 headstock composed of:

► Mobile arm with cylinder

| TECHNICAL DATA |                           |
|----------------|---------------------------|
| POWER          | 3 x 400 V, 50/60 Hz, 1 Kw |
| DIMENSIONS     | See layout                |
| AIR PRESSURE   | 5-7 Bar                   |