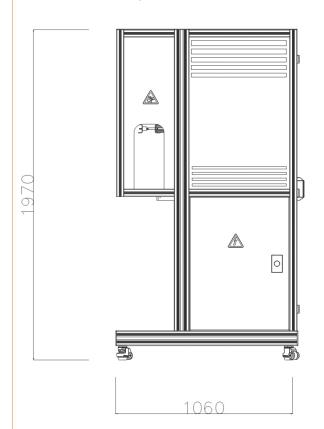

## Set of 1 headstock composed of:

► Mobile arm with cylinder

| TECHNICAL DATA |                           |
|----------------|---------------------------|
| POWER          | 3 x 400 V, 50/60 Hz, 1 Kw |
| DIMENSIONS     | See layout                |
| AIR PRESSURE   | 5-7 Bar                   |