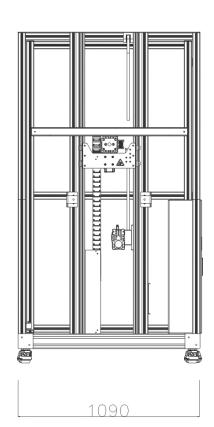

## Set of 1 headstock composed of:

► Mobile arm with cylinder

| TECHNICAL DATA |                           |
|----------------|---------------------------|
| POWER          | 3 x 400 V, 50/60 Hz, 1 Kw |
| DIMENSIONS     | See layout                |
| AIR PRESSURE   | 5-7 Bar                   |