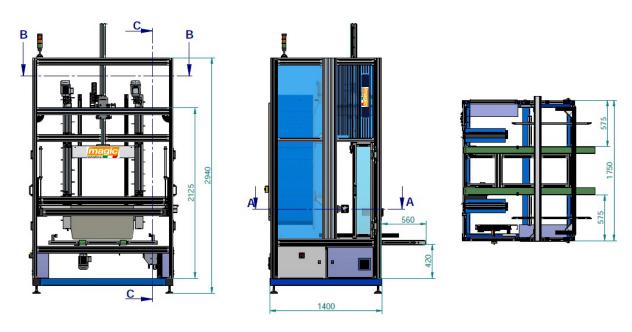

## **MACHINE CHARACTERISTICS:**

• MINIMUM VOLUME OF CONTAINERS 200 ml
• MAXIMUM VOLUME OF CONTAINERS 3000 ml
• MAXIMUM CONTAINER HEIGHT 320 mm

• MAXIMUM TRAY DIMENSIONS 800x600 mm - 800x1200 mm

• MINIMUM TRAY DIMENSIONS 600x600 mm • MAXIMUM CONVEYOR ENTRY HEIGHT 1400 mm

 $\bullet$  CONVEYOR BELT WITH PLASTIC HINGE (A = 80 mm L = 1500 mm) TO ENTER THE BOTTLES INTO THE MACHINE.

| TECHNICAL DATA         |                        |
|------------------------|------------------------|
| WEIGHT                 | 430 / 515 Kg (approx.) |
| ELECTRICAL CONSUMPTION | 230 VAC- 50/60 Hz      |
| PRODUCTION             | Up to 3500 bph         |
| DIMENSIONS             | See layout             |