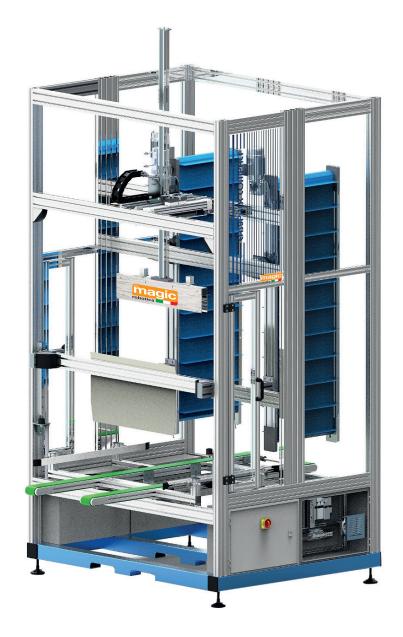

## **EASY@PACK**

The EASY@PACK is an automatic machine with pushes at 1200, row by row, including the tray magazine.