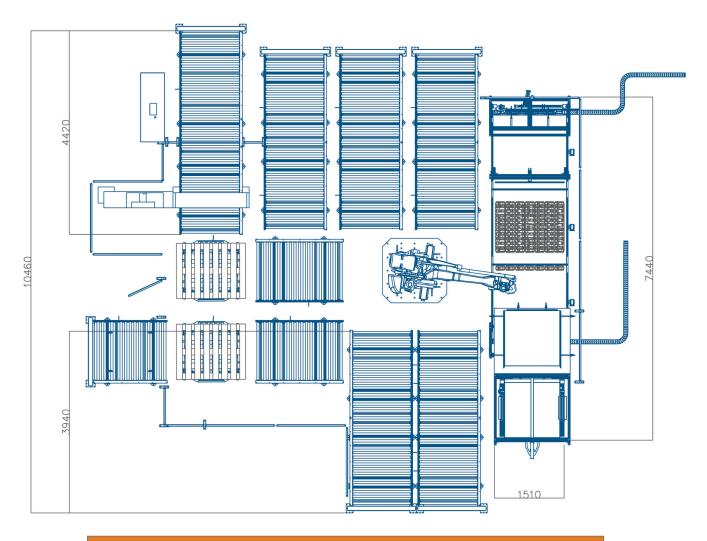

### Application example 3 including:

- Arranging desk
- ► Robot
- Pallets conveyors
- Carton/pallet dispenser
- ► Quality control stations: weighing control, leaking test control, artificial vision.