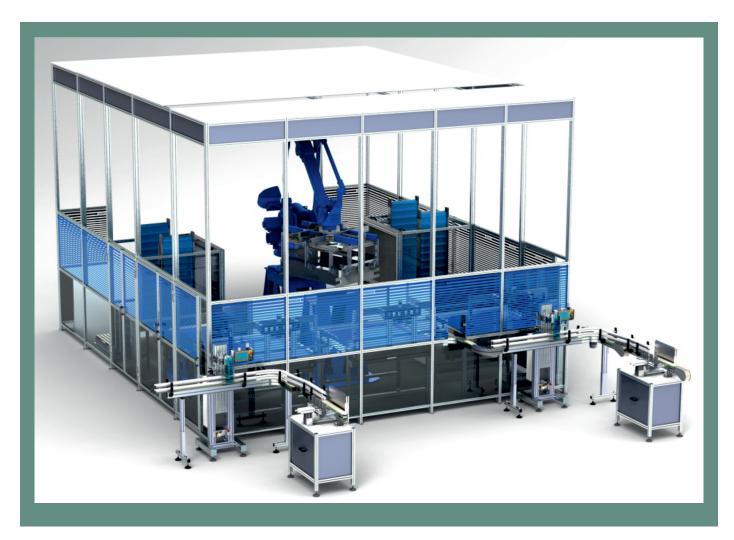

The EASY@PALLETIZING island includes a robot to palletize one or several lines.

#### The following equipments can be added:

- Arranging desk
- Pallets conveyors
- Tray former
- Carton/sheet/cover/pallet dispenser
- Wrapping/Strapping machine
- ▶ Quality control stations: weighing control, leaking test control, artificial vision.