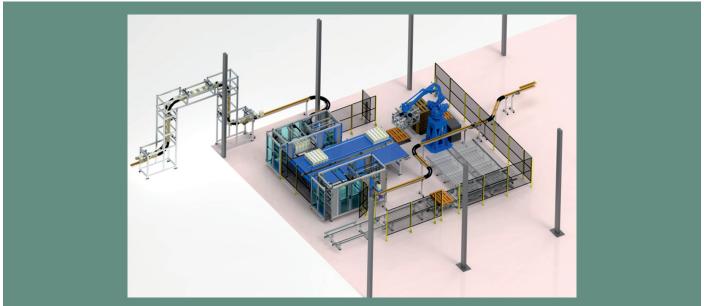

The EASY@PALLETIZING island includes a robot to palletize one or several lines.

#### The following equipments can be added:

- Arranging desk
- Pallets conveyors
- Tray former
- Carton/sheet/cover/pallet dispenser
- Wrapping/Strapping machine
- ▶ Quality control stations: weighing control, leaking test control, artificial vision.