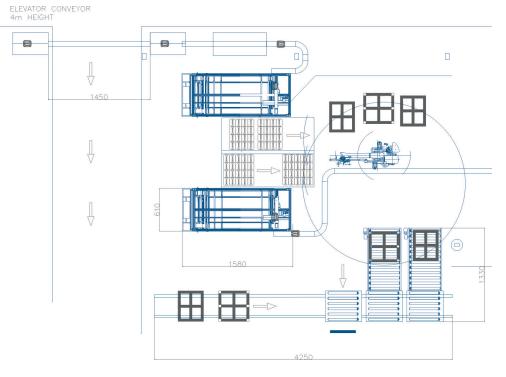

#### Application example 2 including:

- Elevator conveyor for bottles, 4m height
- Robot
- Arranging desk
- Pallets conveyors
- Carton/sheet/cover/pallet dispenser.