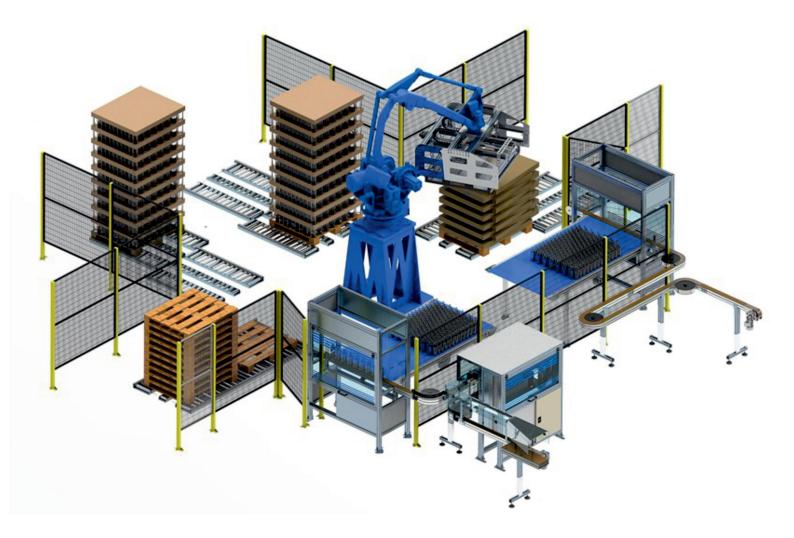

The EASY@PALLETIZING island includes a robot to palletize one or several lines.

#### The following equipments can be added:

- Arranging desk
- Pallets conveyors
- Tray former
- Carton/sheet/cover/pallet dispenser
- Wrapping/Strapping machine
- ▶ Quality control stations: weighing control, leaking test control, artificial vision.