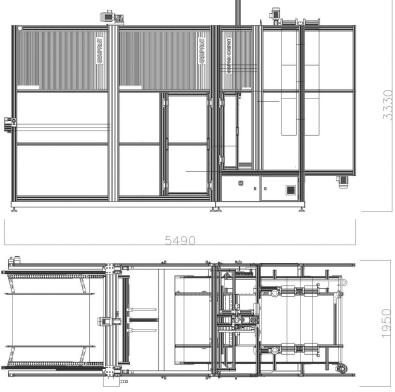

 $\bullet$  PLASTIC HINGE CONVEYOR BELT (A = 80 mm L = 1500 mm) TO ENTER THE BOTTLES INTO THE MACHINE

MAXIMUM CONVEYOR ENTRY HEIGHT 1400 mm

| TECHNICAL DATA         |                        |
|------------------------|------------------------|
| WEIGHT                 | 430 / 515 Kg (approx.) |
| ELECTRICAL CONSUMPTION | 230 VAC - 50/60 Hz     |
| PRODUCTION             | Up to 3500 bph         |
| DIMENSIONS             | See layout             |