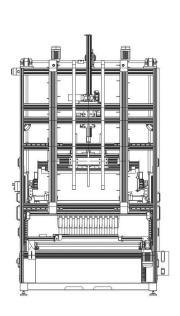

innovating in the packaging industry

The EASY@PACK COMBO is an automatic machine with pushes at 1200, inverted tray, row by row, including the tray magazine.

## **MACHINE CHARACTERISTICS:**

MINIMUM VOLUME OF CONTAINERS
MAXIMUM VOLUME OF CONTAINERS
MAXIMUM HEIGHT OF CONTAINERS
320 mm

• MAXIMUM DIMENSIONS OF THE TRAY 800x600 mm - 800x1200 mm

• MINIMUM DIMENSIONS OF THE TRAY 600x600 mm

 $\bullet$  PLASTIC HINGE CONVEYOR BELT (A = 80 mm L = 1500 mm) TO ENTER THE BOTTLES INTO THE MACHINE

MAXIMUM CONVEYOR ENTRY HEIGHT 1400 mm

| TECHNICAL DATA         |                        |
|------------------------|------------------------|
| WEIGHT                 | 430 / 515 Kg (approx.) |
| ELECTRICAL CONSUMPTION | 230 VAC - 50/60 Hz     |
| PRODUCTION             | Up to 3500 bph         |
| DIMENSIONS             | See layout             |