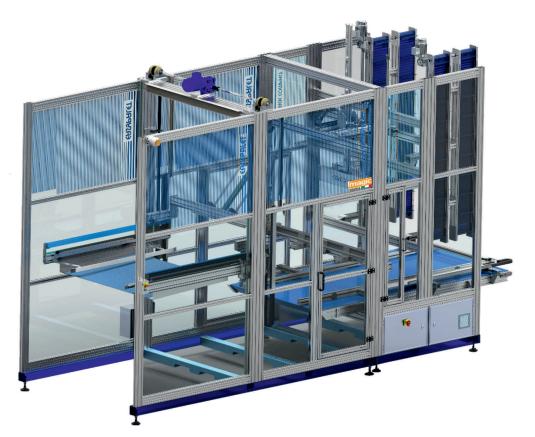

innovating in the packaging industry

The EASY@PACK COMBO is an automatic machine with pushes at 1200, inverted tray, row by row, including the tray magazine.

## **MACHINE CHARACTERISTICS:**

MINIMUM VOLUME OF CONTAINERS
MAXIMUM VOLUME OF CONTAINERS
MAXIMUM HEIGHT OF CONTAINERS
320 mm

• MAXIMUM DIMENSIONS OF THE TRAY 800x600 mm - 800x1200 mm

• MINIMUM DIMENSIONS OF THE TRAY 600x600 mm

 $\bullet$  PLASTIC HINGE CONVEYOR BELT (A = 80 mm L = 1500 mm) TO ENTER THE BOTTLES INTO THE MACHINE

MAXIMUM CONVEYOR ENTRY HEIGHT 1400 mm

| TECHNICAL DATA         |                        |
|------------------------|------------------------|
| WEIGHT                 | 430 / 515 Kg (approx.) |
| ELECTRICAL CONSUMPTION | 230 VAC - 50/60 Hz     |
| PRODUCTION             | Up to 3500 bph         |
| DIMENSIONS             | See layout             |