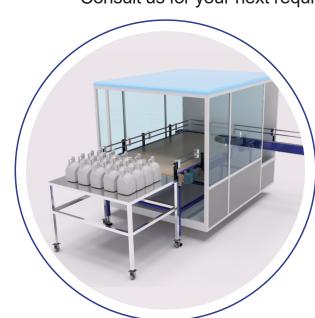

### **COOLING BED**

**BOTTLE BAGGERS** 

NORDIC Machinery builds custom

specific packaging configurations.

Engineering will work around your

requirements to provide an ideal

NORDIC Machinery manufactures and designs cooling beds with speed and reliability in mind. Our cooling beds can operate as standalone units or incorporated directly into your downstream automation production line.

standalone units or incorporated directly into Consult us for your next requirement.

NORDIC Machinery manufactures and designs custom Leak Detectors as your automation routine. Engineering support and programming is available.