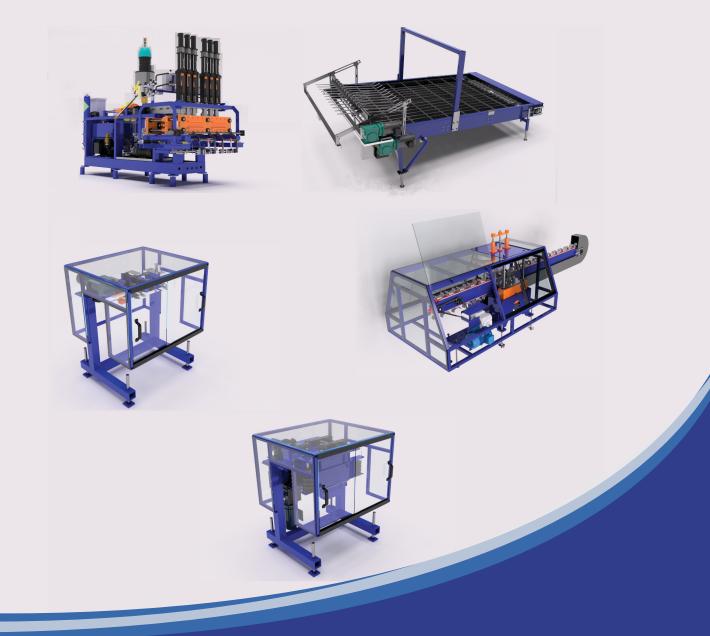

# SPIN TRIMMER DETABBER IMPACT TRIMMER

# COOLING BED LEAK DETECTOR BAGGERS

# DEBAGGER **SWING ARM ASSEMBLY** SPARE PARTS

### **SPIN TRIMMER**

NORDIC Machinery manufactures custom spin trimmers that cater to your specific requirements. Engineering will work around your Plastic Bottle configurations for an ideal solution.

### **DETABBER**

NORDIC Machinery Detabbers are designed to be compatible with you current downstream equipment. Engineering will work around your Spin Trimmer's configuration for an ideal solution.

### **IMPACT TRIMMER**

NORDIC Machinery Impact Trimmers are designed for your most demanding applications. We can incorporate a leak Detection device with our trimmers to improve downstream functionality. Buckets can also be supplied if requested.

### **COOLING BED**

**BOTTLE BAGGERS** 

NORDIC Machinery builds custom

specific packaging configurations.

Engineering will work around your

requirements to provide an ideal

NORDIC Machinery manufactures and designs cooling beds with speed and reliability in mind. Our cooling beds can operate as standalone units or incorporated directly into your downstream automation production line.

### **BOTTLE DE-BAGGERS**

NORDIC Machinery fabricates custom Plastic Bottle De-baggers. Engineering will work around your specific packaging for an ideal solution that will improve your speed and productivity.

NORDIC Machinery designs and builds various swing arm configurations. We stock many custom and OEM swing arm components. NSI can also repair and or provide engineering support for upgrades and retrofitting.