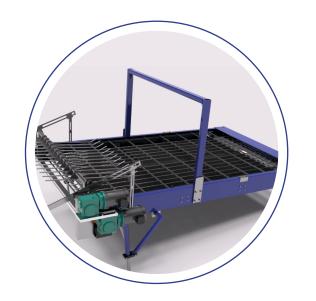

### **COOLING BED**

**BOTTLE BAGGERS** 

NORDIC Machinery builds custom

specific packaging configurations.

Engineering will work around your

requirements to provide an ideal

NORDIC Machinery manufactures and designs cooling beds with speed and reliability in mind. Our cooling beds can operate as standalone units or incorporated directly into your downstream automation production line.