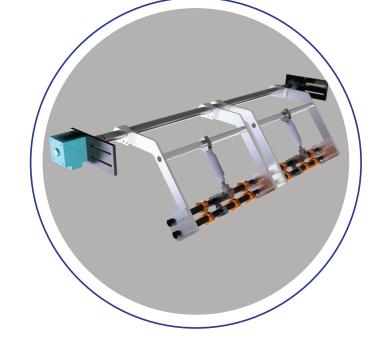

NORDIC Machinery designs and builds various swing arm configurations. We stock many custom and OEM swing arm components. NSI can also repair and or provide engineering support for upgrades and retrofitting.