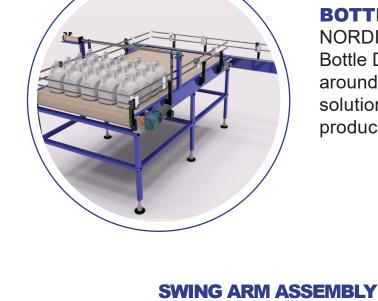

### **COOLING BED**

**BOTTLE BAGGERS** 

NORDIC Machinery builds custom

specific packaging configurations.

Engineering will work around your

requirements to provide an ideal

NORDIC Machinery manufactures and designs cooling beds with speed and reliability in mind. Our cooling beds can operate as standalone units or incorporated directly into your downstream automation production line.

NORDIC Machinery designs and builds various swing arm configurations. We stock many custom and OEM swing arm components. NSI can also repair and or provide engineering support for upgrades and retrofitting.