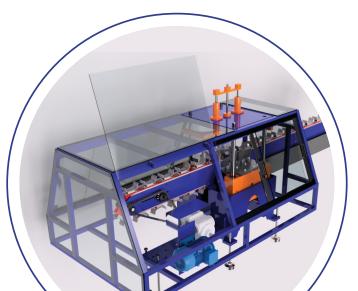

### **IMPACT TRIMMER**

NORDIC Machinery Impact Trimmers are designed for your most demanding applications. We can incorporate a leak Detection device with our trimmers to improve downstream functionality. Buckets can also be supplied if requested.