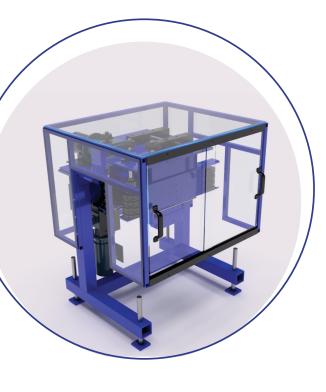

standalone units or incorporated directly into Consult us for your next requirement.

NORDIC Machinery manufactures and designs custom Leak Detectors as your automation routine. Engineering support and programming is available.