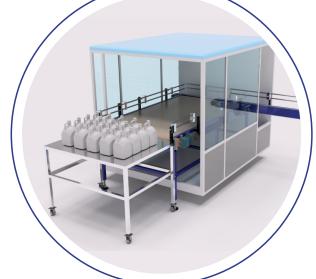

### **COOLING BED**

**BOTTLE BAGGERS** 

NORDIC Machinery builds custom

specific packaging configurations.

Engineering will work around your

requirements to provide an ideal

NORDIC Machinery manufactures and designs cooling beds with speed and reliability in mind. Our cooling beds can operate as standalone units or incorporated directly into your downstream automation production line.

standalone units or incorporated directly into Consult us for your next requirement.

NORDIC Machinery manufactures and designs custom Leak Detectors as your automation routine. Engineering support and programming is available.